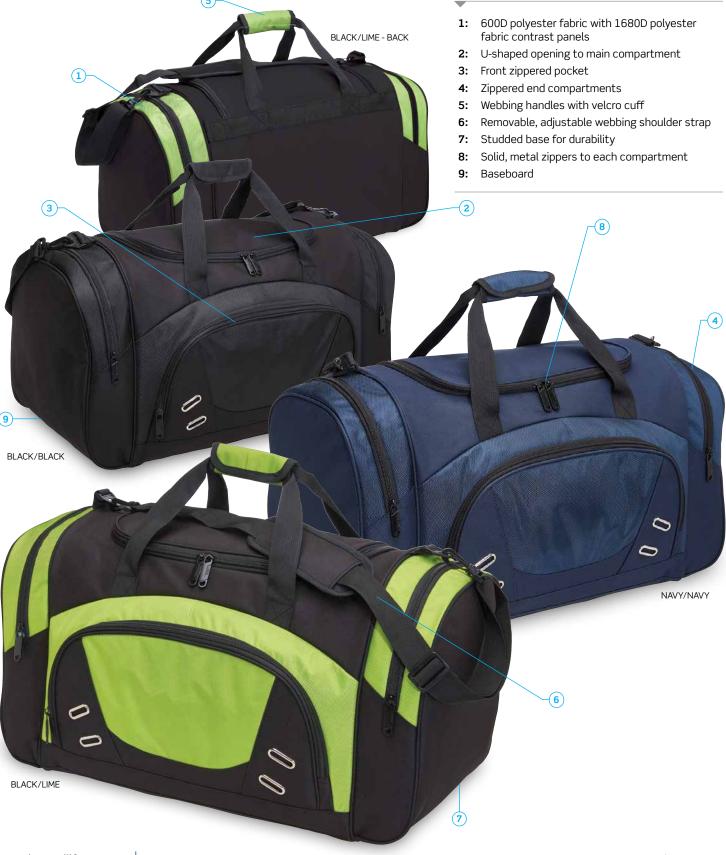

# Force Sports Bag

Built to withstand all your demanding needs, the Force Sports Bag looks good and is extremely functional. Use it as a gym bag, a swim bag, or as an all-around sports bag. Load it up and carry it to your next event—and to another event—because it has an extremely spacious 60-litre capacity.

# DESCRIPTION

- 600D polyester fabric with 1680D polyester fabric contrast panels
- U-shaped opening to main compartment
- Front zippered pocket
- Zippered end compartments
- Webbing handles with velcro cuff
- Removable, adjustable webbing shoulder strap
- Feature metal eyelets on front pocket
- Solid, metal zippers to each compartment

# COLOURWAYS

Black/Black, Black/Lime, Navy/Navy